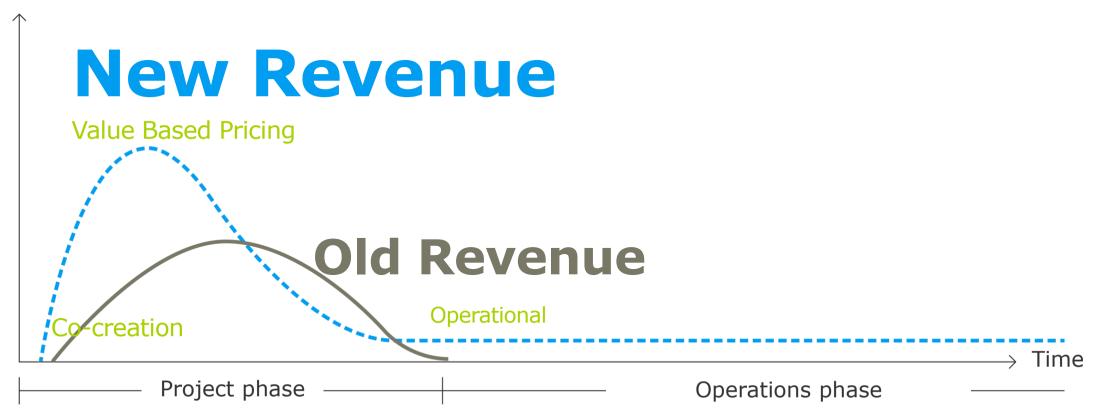

### **COMBINING BUSINESS MODELS** - TECH ENABLED CONSULTANCY AND SAAS

CUMULATIVE PROFIT BY SALES TYPE

## NEW REVENUE REPLACES OLD REVENUE

#### Revenue